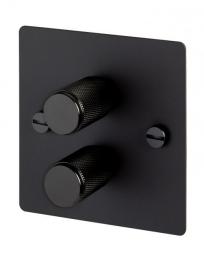

## 2G Dimmer Switch by Buster + Punch

Suitable for dimming two light sources or points, the 2G dimmer switch is perfect for exquisite decoration and function. The dimmer switch is wonderful to use alongside Buster + Punch lights, keeping the same aesthetic that is present across the whole brand. The wall plate is made from metal and is paired with either a brass, steel or colour-matched dimmer knob and coin screws. The knob has a diamond-cut, cross-knurl pattern and the various colour choices mean you can find the right match for your design scheme.

### PRODUCT SPECIFICATION

**Dimming:** Double, 2 Gang 2-Way Dimmer, 10AX.

LED / CFL: 5-120w. Halogen / Incandescent: 60-

250w.

230-240V ~50Hz Per Gang

Trailing Edge Dimmer Module (default), can be changed to Leading Edge mode on site.