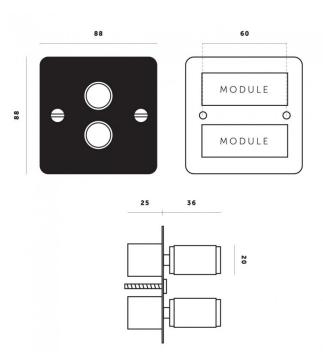

Dimensions: Dimmer Knob: Ø2cm

Height: 8.8cm Width: 8.8cm Depth: 3.6cm

#### **Recommended Back Box:**

1G square back box - 47mm depth