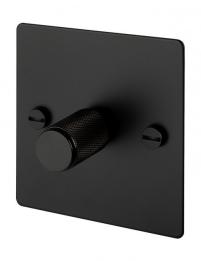

## 1G Dimmer Switch by Buster and Punch

The 1G dimmer switch can be used alongside any of the dimmable Buster + Punch products, being in keeping with their luxurious and modern aesthetic. The dimmer switch is made from solid metal and is available with colour matched, steel or brass fittings. The dimmer knob has a subtle and elegant diamond-cut, cross knurl pattern and the coin screws come in the same colour as the knob. Suitable for controlling one light point or source.

### PRODUCT SPECIFICATION

**Dimming:** Single, 1 Gang 2-Way Dimmer, 10AX.

LED / CFL: 5-120w. Halogen / Incandescent: 60-

400w.

230-240V ~50Hz Per Gang

Trailing Edge Dimmer Module (default), can be

changed to Leading Edge mode on site.