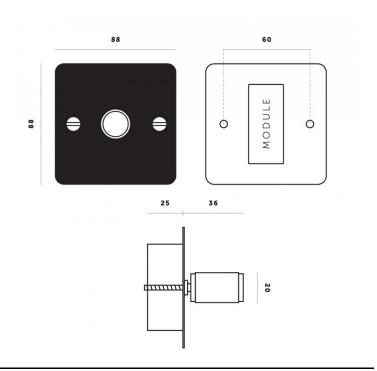

Dimensions: Dimmer Knob: Ø2cm

Height: 8.8cm Width: 8.8cm Depth: 3.6cm

#### **Recommended Back Box:**

1G square back box - 47mm depth

For all sales and technical enquiries, please contact:

+44 (0)114 263 4266

info@davidvillagelighting.co.uk

www.davidvillagelighting.co.uk