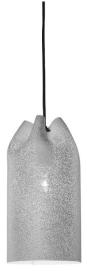

### a-emotional light Agasallo Pendant

The Agasallo Pendant was designed by Héctor Serrano for aemotional light. The name comes from the Galician word for "gift". Each pendant in this collection resembles a present, carefully hand-folded and fastened at the top. The structure is made from aemotional's patented stainless-steel mesh, which allows the pendant to be durable and easy to maintain.

As light escapes the tiny holes in the exterior, The Agasallo Pendant creates a warm, ambient light. The downward lighting from beneath make these pendants ideal for handing over work surfaces. They are available in four sizes and can be installed individually or as multiples, mixing the various sizes to create an eye-catching display.