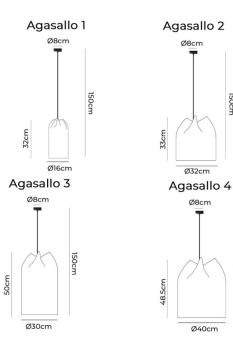

#### PRODUCT SPECIFICATION

Light Source: 1 x Max 12W E27 LED (excluded)

**IP Code:** 

**Dimming:** Dimmable via mains phase dimming.

**Dimensions:** Agasallo 1 Ø16cm Height: 32cm

20

Agasallo 2 Ø32cm Height: 33cm

Agasallo 3 Ø30cm Height: 50cm

Agasallo 4 Ø40cm Height: 48.5cm

Ceiling Canopy: Ø8cm Maximum Cable Length: 150cm