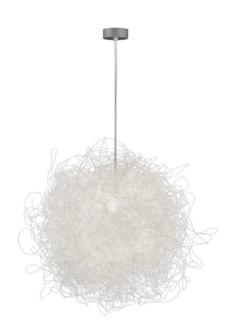

## a-emotional light Mini Pili Pendant Light

The Pili Pendant is created by Arturo Alvarez for a-emotional light. Arturo's designs are often themed around nature and organic shapes. The Pili Pendant is an excellent example of this, as each pendant is built up from the natural, organic, and random movements of weaving thread.

Each piece is handmade in Spain, created using a single painted piece of stainless-steel thread. The thread is wrapped and weaved around itself, creating random and unique patterns until it has formed a wonderfully unique pendant. The irregularity makes for an eye-catching piece both when it's switched off or on. The woven thread acts as a diffuser to the light source, creating a play of light and shadow that is cast around surrounding walls and floors. The soft glow The Pili Pendant produces is perfect for creating ambient lighting in domestic settings such as the bedroom or in commercial spaces such as restaurants or bars. They can be installed individually or as multiples, either in clusters or running the length of a hallway.