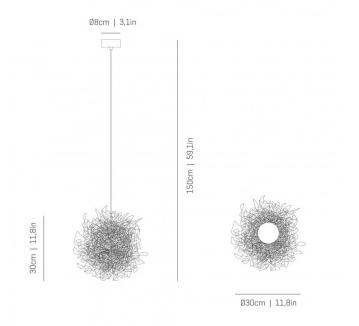

#### PRODUCT SPECIFICATION

Light Source: 1 x Max 12W E27 LED (excluded)

IP Code: 20

**Dimming:** Dimmable via mains phase dimming.

Dimensions: Shade: Ø30cm

Maximum Drop: 150cm Ceiling Canopy: Ø8cm