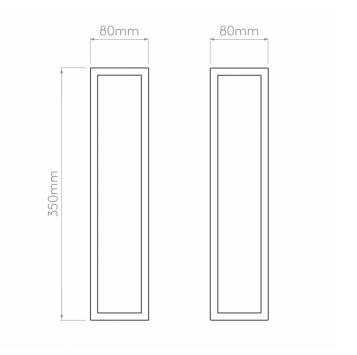

#### PRODUCT SPECIFICATION

Light Source: 1 x Max 4W E27 T32L LED (excluded)

IP Code: 44

**Dimming:** Dimmable via mains phase dimming.

Dimensions: Height: 35cm

Width: 8cm Depth: 8cm

For all sales and technical enquiries, please contact: