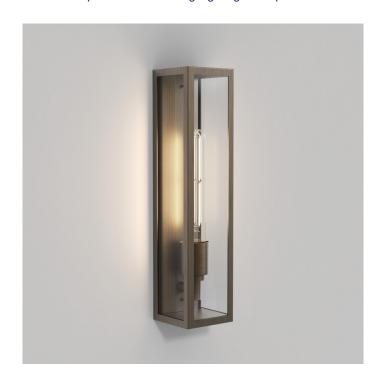

## Harvard Outdoor Wall Light by Astro

The Harvard outdoor wall light evokes tradition whilst maintaining moodernity, taking on the form of historic lanterns in a sleek and useful way. The structure is made from metal which supports clear glass that exposes the light bulb creating a stunning aesthetic. The wall lamp also has a 44 IP rating, so can be used outdoors and in bathrooms (zones 2 and 3) as well as anywhere around your interior.

The Harvard wall lamp is available in 4 colours, natural brass, bronze, polished stainless steel or matt black so you can find the right finish to suit your design scheme. Suitable for a wide range of settings and applications, the Harvard wall light will provide effective illumination with a vintage yet contemporary look.