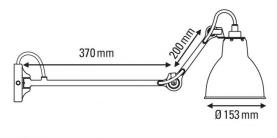

## PRODUCT SPECIFICATION

Light Source: 1 x max 15W E27 LED (excluded)

IP Code: 20

**Dimming:** Dimmable via mains phase dimming

Dimensions: Ø15.3cm shade

37cm rod length 20cm arm length Ø9.5cm wall base

For all sales and technical enquiries, please contact: