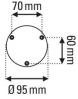

## PRODUCT SPECIFICATION

Light Source: 1 x max 15W E27 LED (excluded)

IP Code: 20

**Dimming:** Dimmable via mains phase dimming

Dimensions: Ø15.3cm shade

37cm rod length 20cm arm length Ø9.5cm wall base

For all sales and technical enquiries, please contact: