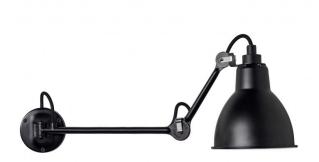

# Lampe Gras No. 204 L 40 Wall Light by DCW éditions

The Lampe Gras 204 L 40 wall lamp is the perfect bedside companion with a pivot joint at the wall base for durability. The wall light is characterised by a long rod which extends into an adjustable arm that holds the lampshade, perfect for directing the light where needed. The shade is round with a classic silhouette for added style and is available in 7 colours paired with a black metal structure.

The Lampe Gras No. 204 L 40 wall lamp is part of the wider <a href="DCW">DCW</a> éditions Lampe Gras collection, a range which was developed in 1921 by Bernard-Albin Gras as a solution for lighting industrial and office spaces. A wall lamp one hundred years in the making, the Lampe Gras 204 will not disappoint and is a functional and chic addition to any interior.