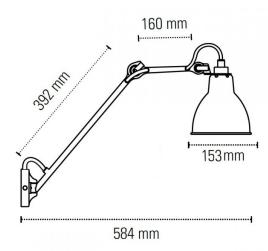

#### PRODUCT SPECIFICATION

Light Source: 1 x max 15W E27 LED (excluded)

IP Code: 20

**Dimming:** Dimmable via mains phase dimming

Dimensions: Ø15.3cm shade

16cm arm length 39.2cm rod length Ø9.5cm wall base