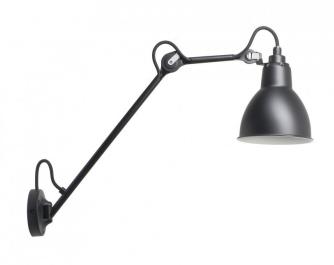

## Lampe Gras No. 122 Wall Light by DCW éditions

The Lampe Gras 122 wall lamp is a functional and stylish light that can be used in homes, offices, commercial and professional settings. Designed by Bernard-Albin Gras, the No. 122 wall lamp is part of <a href="DCW éditions Lampe Gras collection">DCW éditions Lampe Gras collection</a> a range that was developed by Gras for industrial spaces.

The Lampe Gras No. 122 wall light is made from black steel paired with a round shade that is available in 9 colours and various materials. The wall lamp can move side to side and the arm and shade can be angled so you can direct the light where you need. Wonderful as an ambient light or for tasks and reading, the No. 122 wall light is perfect for a wide variety of interiors and styles.