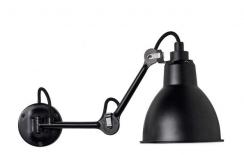

## Lampe Gras No. 204 Wall Light by DCW éditions

The Lampe Gras No. 204 wall lamp is part of the <a href="DCW éditions">DCW éditions</a> <a href="Lampe Gras collection">Lampe Gras collection</a>, an ever popular range that was created 100 years ago by Bernard-Albin Gras. This wall light is one of the smaller fixtures from the collection, being particularly perfect to use as a bedside lamp due to its size.

The Lampe Gras No. 204 has a pivot joint so you can direct the light where you need, being able to handle it more intensively and accurately. The wall lamp comes with the choice of 7 shade colours, so you can find the right look for your space, which is paired with a simple black metal structure. A vintage and stylish light, the No. 204 is suitable for many settings.