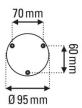

#### PRODUCT SPECIFICATION

Light Source: 1 x max 15W E27 LED (excluded)

IP Code: 20

Dimming: Dimmable via mains phase dimming

Dimensions: Ø15.3cm shade

15.2cm shade height 22cm depth Ø9.5cm wall base

For all sales and technical enquiries, please contact: