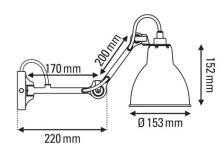

#### PRODUCT SPECIFICATION

Light Source: 1 x max 15W E27 LED (excluded)

IP Code: 20

Dimming: Dimmable via mains phase dimming

Dimensions: Ø15.3cm shade

15.2cm shade height 22cm depth Ø9.5cm wall base

For all sales and technical enquiries, please contact: