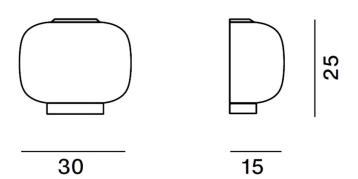

#### PRODUCT SPECIFICATION

Light Source: 1 x Max 30W E27 (included)

IP Code: 20

**Dimming:** Dimmable via mains phase dimming.

Dimensions: Width: 30cm

Height: 25cm Depth: 15cm

For all sales and technical enquiries, please contact: