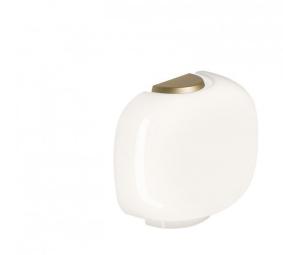

## Foscarini Chouchin Semi Wall Light

Designed by Ionna Vautrin, the Chouchin Semi Wall Light is the latest addition to the <u>Foscarini Chouchin collection</u>, series of lights inspired by the form of traditional Japanese lanterns, which is usually made from paper and is spherical in shape. Made from sleek, shiny blown glass, the wall light sits discreetly on the wall, providing a glare-free glow that is inviting and comforting. The bottom of the lampshade also has an opening so a more concentrated triangular flow of light illuminates downwards.

The Chouchin Semi wall lamp comes with a metal fitting which is available in a gold, white or graphite colour finish. This fitting could add a splash of colour to your interior or subtly slip into your design scheme. An effective and elegant fixture, the Chouchin Semi will last long and retain its style in many settings.