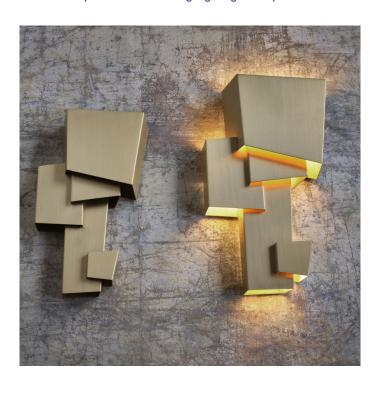

## Map 1 LED Wall Light by DCW éditions

Designed by Éric de Dormaël, the Map 1 wall light has a graphic design that retains elegance and classicism. The wall light has a brass finish and an integrated LED light source which shines through the bottom of each section. This allows the glow to reflect off the surface, producing a warming and comforting illumination.

The Map 1 wall lamp is available in 2 sizes, the smaller Map 1 and the larger Map 1 L, and will add a touch of refinement to any interior. With a timeless aesthetic, this wall lamp harkens back to 20th century design, updated with new technology for a longlasting light. Suitable for many settings, you can use the Map 1 for hallways, lounges, dining rooms, corridors and many more. You can also match this light with the Map 2 wall lamp which expands upon the Map 1 design.