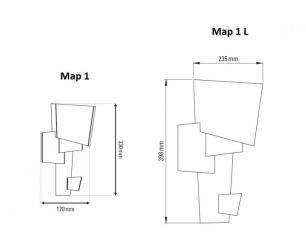

The Map 1 wall lamp is available in 2 sizes, the smaller Map 1 and the larger Map 1 L, and will add a touch of refinement to any interior. With a timeless aesthetic, this wall lamp harkens back to 20th century design, updated with new technology for a longlasting light. Suitable for many settings, you can use the Map 1 for hallways, lounges, dining rooms, corridors and many more. You can also match this light with the Map 2 wall lamp which expands upon the Map 1 design.

### PRODUCT SPECIFICATION

Light Source: Map 1 - 10W, 2700K, 1000 lumens

Map 1 L - 14W, 2700K, 1400 lumens

IP Code:

Dimming:

Non-dimmable

**Dimensions:** Map 1:

17cm width 33cm height

Map 1 L: 23.5cm width 39.8cm height