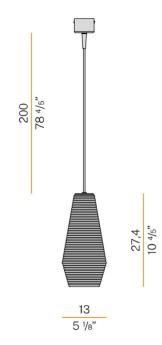

#### PRODUCT SPECIFICATION

Light 1 x Max 8W E27 LED non-dimmable (included)

Source: IP Code:

20

**Dimming:** Dimmable via mains phase dimming (when used

with a dimmable bulb).

Dimensions: Shade: Ø13cm

Height: 27.4cm

Cable Length: 200cm

For all sales and technical enquiries, please contact:

+44 (0)114 263 4266

info@davidvillagelighting.co.uk

www.davidvillagelighting.co.uk