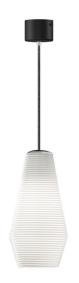

## Panzeri Olivia Suspension

The Panzeri Olivia Suspension Light, designed by Silvia Poma, combines mid-century design with modern versatility. Its ribbed blown glass shade, available in seven sophisticated finishes, white, crystal, steel, amber, bronze, tobacco, and green, offers a rich interplay of texture and light. The ribbing diffuses the LED illumination into a warm, ambient glow, making it ideal for creating an inviting atmosphere.

With a compact design and a choice of black or matt brass canopies, the Olivia Suspension Light fits seamlessly into kitchens, bedrooms, boutique interiors, or as part of a striking clustered arrangement. Its adjustable fabric cable allows for flexible installation, making it suitable for spaces that value both functionality and elegance.