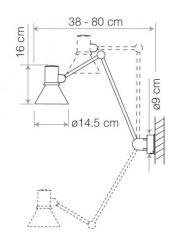

**IP Code:** 20 **Dimming:** Integrated on/off switch on the product. **Dimensions:** Shade: Ø14.5cm Shade Height: 16cm Maximum Reach: 80cm Wall Mount: Ø9cm Cable Length: 250cm