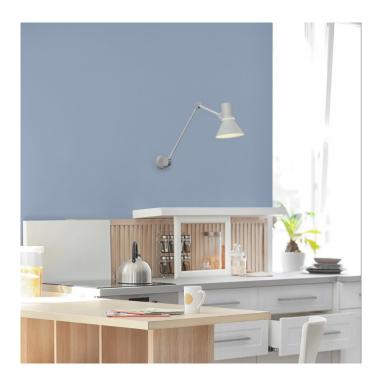

## Anglepoise Type 80 W3 Wall Light

The Type 80 W3 wall lamp is the latest 2021 release as part of the Anglepoise Type 80 collection by Sir Kenneth Grange. The wall light has a beautiful conical shade that lets light escape from the bottom and from the top, creating a directed glow and a halo of light that produces a warm atmosphere. The wall lamp has joints, making it very flexible so you can direct the light where you need.

Available in a chic matt black or grey mist colour finish, the Type 80 W3 wall lamp has a modern and stylish aesthetic, perfect for use in many interiors. The adjustability of the Type 80 W3 means it can be used as a reading/task light or as an ambient lighting solution. Use in homes, work spaces of commercial settings for a gorgeous and functional fixture.