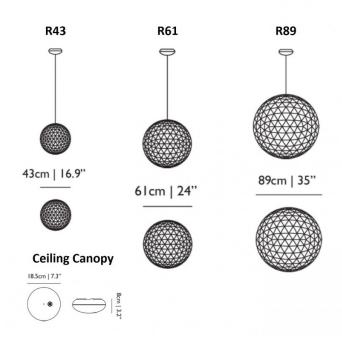

Raimond Puts was also intrigued by prime numbers which is the basis of each size of the Raimond II pendant lamp as R43, R61 and R89 are all prime numbers, representing the diameter of each sphere. This pendant light is a beautiful and mesmerising fixture, with the LED lights twinkling like stars in the night sky. Suitable for many interiors, you can use this pendant lamp as a main light in small spaces or in multiple in larger spaces for an atmospheric and warm glow.

systems. Please consult your electrician, additional wiring may be required on site.

Also dimmable via a Moooi wireless dimming switch, purchased separately. Please contact us.

Dimensions: R43 - Ø43cm

**R61** - Ø61cm **R89** - Ø89cm

Ceiling Canopy: Ø18.5cm Cable Length: 250cm