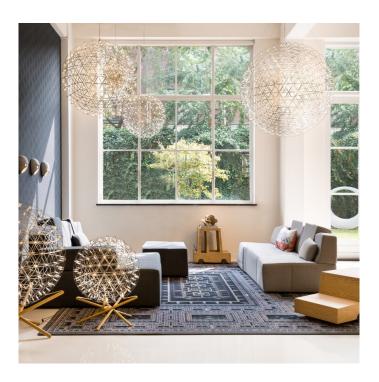

# Raimond II LED Pendant Light by Moooi

The Raimond II pendant light is the updated version of the Raimond pendant which was released in 2009. The pendant is inspired by the geodesic dome as the designer, Raimond Puts, was fascinated by its construction and how it could be incorporated into a lighting design. What results is two stainless steel spheres interconnected with integrated LED light sources sitting within the pattern.

Raimond Puts was also intrigued by prime numbers which is the basis of each size of the Raimond II pendant lamp as R43, R61 and R89 are all prime numbers, representing the diameter of each sphere. This pendant light is a beautiful and mesmerising fixture, with the LED lights twinkling like stars in the night sky. Suitable for many interiors, you can use this pendant lamp as a main light in small spaces or in multiple in larger spaces for an atmospheric and warm glow.