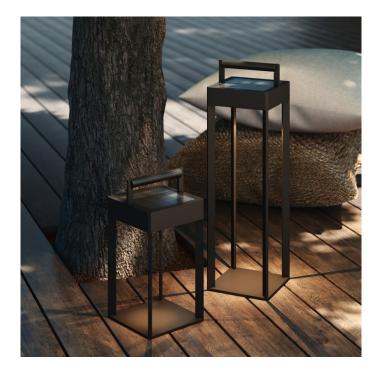

# Kuro Lantern LED Outdoor Portable Light by Astro

Astro Lighting present their first ever rechargeable, solar-powered outdoor lamp, the refined and chic Kuro Lantern light. The Kuro Lantern outdoor lamp has a traditional silhouette updated with modern technology as an integrated LED light source sits in the top. The light casts down, providing a glare-free glow that is warming and pleasing.

The Kuro Lantern LED light has a textured black colour finish so that it can easily slip into any setting or design scheme. The rechargeable and portable capabilities means that you can carry this lamp wherever you want, whether you need an indoor reading light or an outdoor light for an evening meal and recharges either using solar power or the included charger cable. Use in a wide variety of spaces and choose from the smaller 250 or the larger 450 to find the right fit for you.