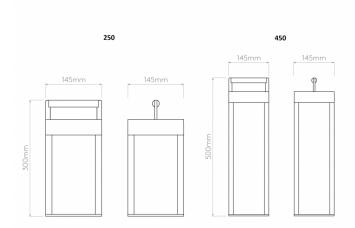

The Kuro Lantern LED light has a textured black colour finish so that it can easily slip into any setting or design scheme. The rechargeable and portable capabilities means that you can carry this lamp wherever you want, whether you need an indoor reading light or an outdoor light for an evening meal and recharges either using solar power or the included charger cable. Use in a wide variety of spaces and choose from the smaller 250 or the larger 450 to find the right fit for you.

### PRODUCT SPECIFICATION

Light Source: 3W, 2700K, 145 Lumens

44

IP Code:

LA10403

**Dimming:** Integrated dimmer on the product.

Dimensions: 250:

Width: 14.5cm Height: 30cm Depth: 14.5cm

#### **450**:

Width: 14.5cm Height: 50cm Depth: 14.5cm

For all sales and technical enquiries, please contact:

+44 (0)114 263 4266 info@davidvillagelighting.co.uk www.davidvillagelighting.co.uk