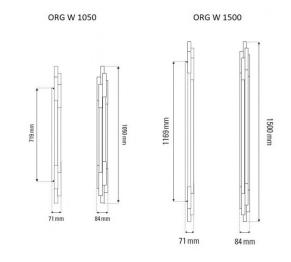

### **PRODUCT SPECIFICATION**

| Light Source: | ORG W 1050 - 12W, 2700K, 1200 lumens<br>ORG W 1500 - 17W, 2700K, 1700 lumens         |
|---------------|--------------------------------------------------------------------------------------|
| IP Code:      | 20                                                                                   |
| Dimming:      | Dimmable via Triac dimming                                                           |
| Dimensions:   | ORG W 1050:<br>8.4cm width<br>105cm height<br>7.1cm depth<br>71.9cm wall base height |
|               | ORG W 1500:                                                                          |

#### 8.4cm width 150cm height 7.1cm depth 116.9cm wall base height