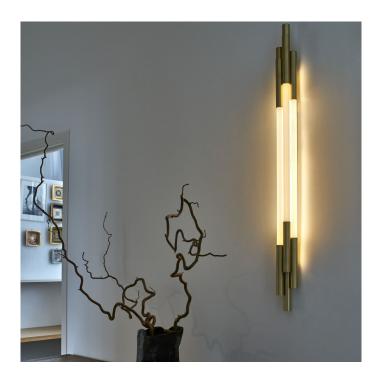

## ORG W LED Wall Light by DCW éditions

The ORG wall light was designed by Sebastian Summa and is part of the <u>DCW éditions ORG collection</u>. The ORG family is inspired by science fiction and astronomy, taking the form of shooting stars with linear and graphic tubes. The wall light is made from glass and metal, with an opal white and brass finish which creates a mesmerising and magical look.

The ORG wall lamp can be used in many settings, whether you want to install horizontally or vertically, as a handy light, to line corridors or create atmosphere in a large room. The ORG has an integrated LED light source to produce an efficient glow which also spreads evenly as the source in concealed and diffused. Available in 2 sizes, the smaller ORG W 1050 and the larger ORG W 1500, you can mix and match versions to create variety and you could pair with other lights from the series for a coherent lighting design.