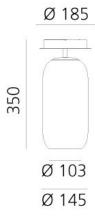

### PRODUCT SPECIFICATION

Light Source: 1 x max 6W E14 LED (excluded)

IP Code: 20

Dimming: Dimmable via mains phase dimming

Dimensions: Ø14.5cm

35cm height

Ø16.5cm ceiling base