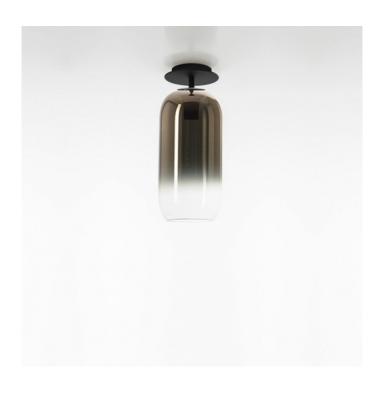

## Gople Mini Ceiling Light by Artemide

Designed by BIG, the Gople Mini ceiling lamp is part of the beautiful Artemide Gople collection. The lampshade is made from glass, using an old Venetian technique which allows the glass to fade from white to clear. The coloured versions are then created using a sustainable vacuum process which leaves a gorgeous metallic look that makes the shade glisten.

The Gople Mini ceiling is available in 5 shade colours, blue sapphire, copper, bronze, white and silver with a combination of 3 base colours, silver, white and black. The ceiling lamp emits a warm glow that draws the eye thanks to the gradual colour effect on the glass diffuser. You can use in multiple for large rooms or by itself for smaller spaces and you can also match with other products from the Gople range to have a consistent lighting scheme throughout your interior.