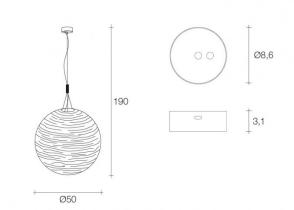

## PRODUCT SPECIFICATION

Light Source: 1 x max 15W E27 LED (excluded)

**Dimming:** Dimmable via mains phase dimming. Dimensions: Ø50cm

Ø8.6cm ceiling canopy 190cm drop

For all sales and technical enquiries, please contact: