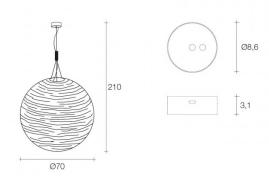

#### PRODUCT SPECIFICATION

**Light Source:** 1 x max 15W E27 LED (excluded) **Dimming:** Dimmable via mains phase dimming

Dimensions: Ø70cm

Ø8.6cm ceiling canopy

210cm drop

For all sales and technical enquiries, please contact: