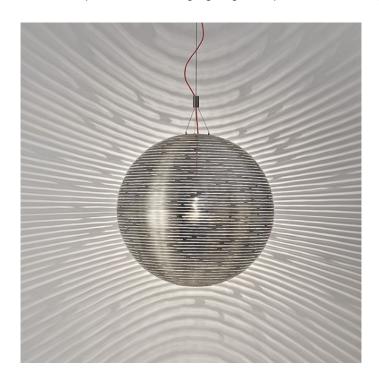

# Terzani Magdalena Spherical

**Suspension Large - Nickel** 

SOURCE: https://www.davidvillagelighting.co.uk/product/Terzani-Magdalena-Spherical-Suspension-Large---Nickel/9954

### PRODUCT DESCRIPTION

Designer: B. Rainaldi

Terzani Magdalena Spherical Suspension Large - Nickel