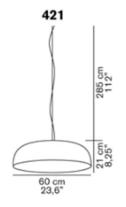

#### PRODUCT SPECIFICATION

Light Source: 25W, 3000K, 4500 Lumens

IP Code:

Dimming: Dimmable via mains phase dimming

**Dimensions: Small** 

Height: 21cm Diameter: Ø 60cm Cable length: 285cm

Large Height: 27cm Diameter: Ø 90cm Cable length: 280cm