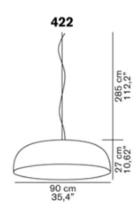

#### PRODUCT SPECIFICATION

Light Source: 25W, 3000K, 4500 Lumens

IP Code:

Dimming: Dimmable via mains phase dimming

**Dimensions: Small** 

Height: 21cm Diameter: Ø 60cm Cable length: 285cm

Large Height: 27cm Diameter: Ø 90cm Cable length: 280cm