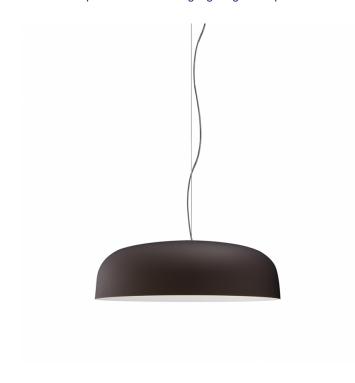

## **Oluce Canopy LED Pendant**

Oluce Canopy LED Pendant was created by Italian designer, Francesco Rota in 2010. The name and shape of this pendant comes from the ceiling rose, one of the simplest and often neglected elements of lighting technology, which is used to disguise any wires which are coming out of the ceiling. Rota takes up this shape again but this time he enlarges and makes it the focal point of the project, a large-sized metal lampshade, presented in sought-after colour combinations. Each diffused, soft light is concealed inside of the dome shade.

The Canopy LED Pendant by Oluce is available in two sizes: small and large. Add a minimalistic element to any décor with the Canopy Pendant which can also be situated in both a residential or commercial setting.