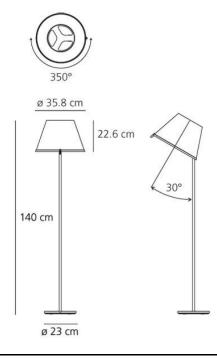

#### PRODUCT SPECIFICATION

Light Source: 2 x max 8W E27 LED

20

IP Code:

**Dimming:** In line on/off switch included on cable

Dimensions: 140 cm height Ø 23 cm base Ø 35.8 cm shade 22.6 shade height