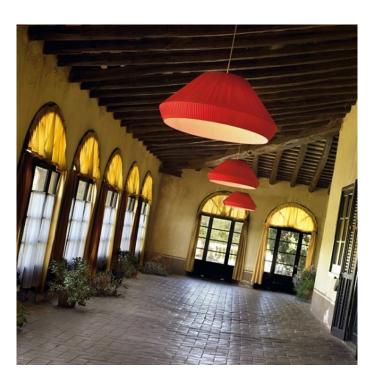

## PRODUCT DESCRIPTION

Beautiful oversized Suspension light, 90cmØ shade, available with red, white, cream or black translucent ribbon effect shade. Bottom diffuser. Satin nickel ceiling plate and rod detail.

Shade Diameter: 90cm

Ideal for large spaces in the hotel, hospitality, leisure and education industries, and is ideal for residential applications.

Lamp: 3 x E27 LED warm white lamps (included) - fully dimmable