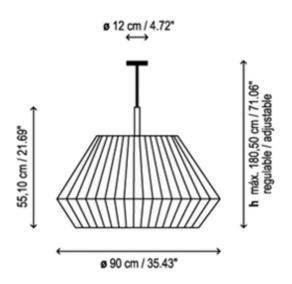

Shade Diameter: 90cm

Ideal for large spaces in the hotel, hospitality, leisure and education industries, and is ideal for residential applications.

Lamp: 3 x E27 LED warm white lamps (included) - fully dimmable