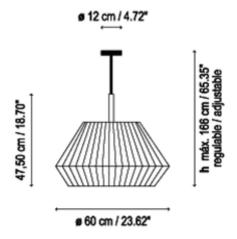

## PRODUCT DESCRIPTION

Beautiful oversized Suspension light, 60cmØ shade, available with red, white, cream or black translucent ribbon effect shade. Bottom diffuser. Satin nickel ceiling plate and rod detail.

Ideal for large spaces in the hotel, hospitality, leisure and education industries, also ideal for residential applications.

Shade Diameter: 60cm

Lamp: 1 x 70watt E27 energy saver (included) - fully dimmable