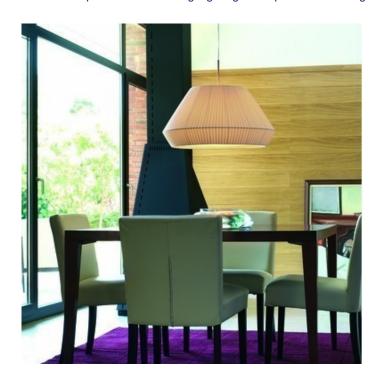

## Centrelight Mae Suspension 60cmØ

David Village Lighting

SOURCE: https://www.davidvillagelighting.co.uk/product/Centrelight-Mae-Suspension-60cm/9556

## PRODUCT DESCRIPTION

Beautiful oversized Suspension light, 60cmØ shade, available with red, white, cream or black translucent ribbon effect shade. Bottom diffuser. Satin nickel ceiling plate and rod detail.

Ideal for large spaces in the hotel, hospitality, leisure and education industries, also ideal for residential applications.

Shade Diameter: 60cm

Lamp: 1 x 70watt E27 energy saver (included) - fully dimmable