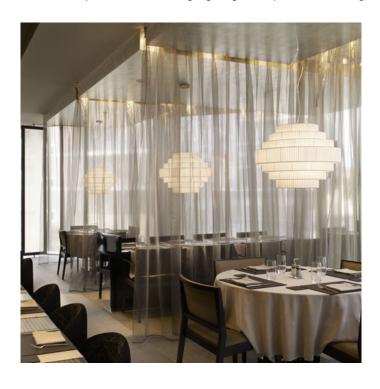

## PRODUCT DESCRIPTION

Stunning tiered shape suspension, 60cmØ, available in translucent white, cream or red 'ribbed' effect material. White opal glass diffuser. Satin nickel ceiling plate.

A powerful statement light, ideal for large spaces in the hotel, hospitality, leisure and education industries, and in residential applications.