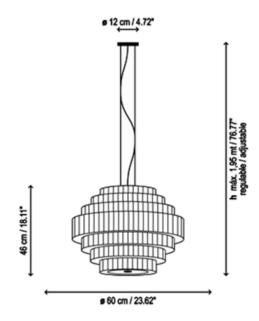

## Centrelight Moses Suspension 60cmØ

SOURCE: https://www.davidvillagelighting.co.uk/product/Centrelight-Moses-Suspension-60cm/9546

## PRODUCT DESCRIPTION

Stunning tiered shape suspension, 60cmØ, available in translucent white, cream or red 'ribbed' effect material. White opal glass diffuser. Satin nickel ceiling plate.

A powerful statement light, ideal for large spaces in the hotel, hospitality, leisure and education industries, and in residential applications.

Lamps: 3x 18W E27 or 3x 42W Classic P ECO E27

Please contact our office for up-to-date delivery information.