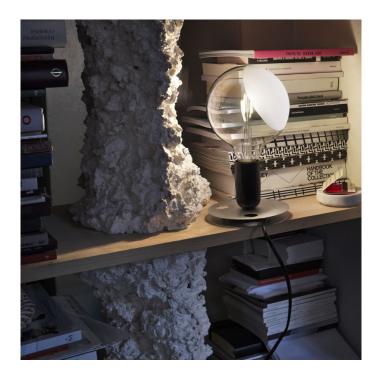

### **Lampadina Table Lamp by Flos**

Originally designed by Achille Castiglioni for the opening of the Flos showroom in Turin in 1972, the Lampadina table lamp has been brought into the 21st century coming complete with an LED bulb. The large LED bulb lamp is partially satin finished to limit its reverberation and housed on a bulb holder with a built-in switch.

With a functional and simple design aesthetic, the Lampadina table light provides a direct glow, making it the perfect accompaniment to a desk or work area. The aluminium base of the Lampadina also has a reel-like form, useful for rolling up excess cable to keep your task area tidy.