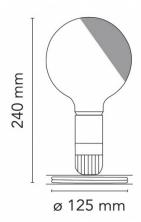

#### PRODUCT SPECIFICATION

Light Source: 1 x max 2W E27 LED (included)

IP Code: 20

**Dimming:** Integrated on/off switch on the product

Dimensions: Ø12.5cm

24cm height

230cm cable length

For all sales and technical enquiries, please contact: