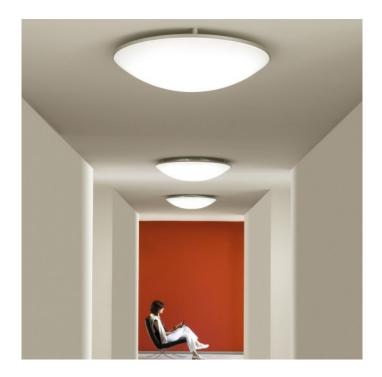

#### **PRODUCT DESCRIPTION**

A powerful statement wall/ceiling light, ideal for large spaces in the hotel, hospitality, leisure and education industries, and in residential applications.

David

Village Lighting

The structure is aluminium, with weft-silkscreened polycarbonate white diffuser, and pyrex glass for safety.

The shape and silk-screening of the diffuser allow intense and uniform light emission.

The handy system of magnetic hinges allows the lamp to be opened easily for any maintenance operation to be completed.