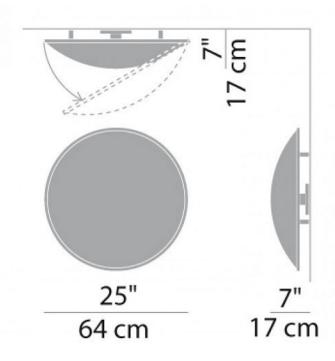

Available in 2 sizes:

50cm Diameter - 23watt fluorescent version or 60watt Incandescent version

64cm Diameter - 55watt fluorescent version or 100watt Incandescent version

Please contact the office for our most up to date pricing and delivery information.