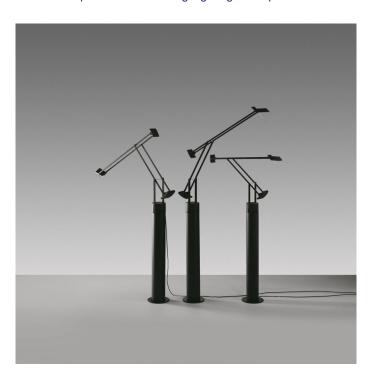

## **Artemide Tizio Floor Support**

The Floor support (only) suitable for Tizio, Tizio Plus, and Tizio LED in Black. Designed to make your Tizio lamp even more functional, making the Tizio, Tizio Plus and Tizio LED a table and floor lamp in one.

The <u>Tizio Collection</u> includes different sized Tizio's and Floor Supports.