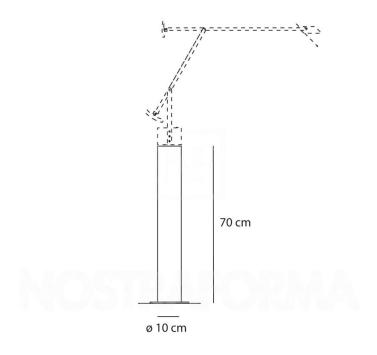

#### PRODUCT SPECIFICATION

Dimensions: Ø 11 cm

70 cm height

For all sales and technical enquiries, please contact:

+44 (0)114 263 4266

info@davidvillagelighting.co.uk

www.davidvillagelighting.co.uk