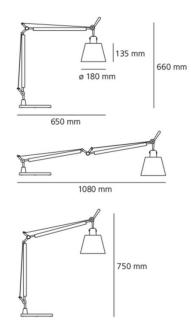

#### PRODUCT SPECIFICATION

Light Source: 1 x max 8W E27 LED (excluded)

IP Code: 20

Dimensions: Ø18 cm shade

13.5 cm shade height 66-75 cm adjustable height 65-108 cm adjustable depth

For all sales and technical enquiries, please contact: