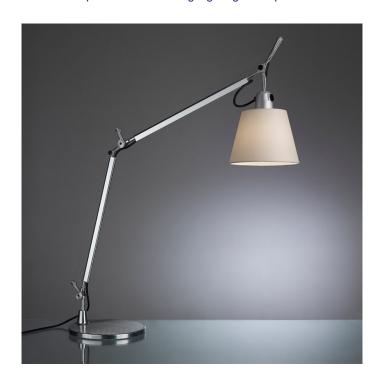

## **Tolomeo Basculante Table Lamp by Artemide**

Whether for your office desk or anywhere around your home, the Tolomeo Basculante table lamp is a refined design by Michelle de Lucchi and Giancarlo Fassina. A body with simple lines, made of steel, and a choice between parchment or grey satin shade, which diffuses the light beautifully to provide a warm glow.

The Basculante table light is adjustable, giving you the versatility you need when working in the office or just relaxing at home with a book. Both elegant and modern, this table light will look iconic in your space and will add a touch of Italian chic to the room. You can also match this lamp with other lights from the renowned <a href="Artemide Tolomeo collection">Artemide Tolomeo collection</a> to create a seamless lighting scheme throughout your interior.