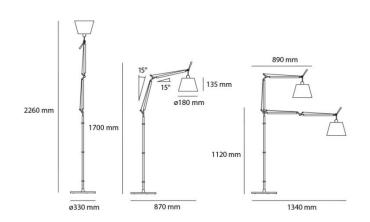

#### PRODUCT SPECIFICATION

Light Source: 1 x 8W E27 LED (excluded)

IP Code: 20

**Dimming:** On/off switch integrated on head

Dimensions: Ø 18 cm shade

13.5 cm shade height

Ø 33 cm base

112-226 cm adjustable height 33-134 cm adjustable depth