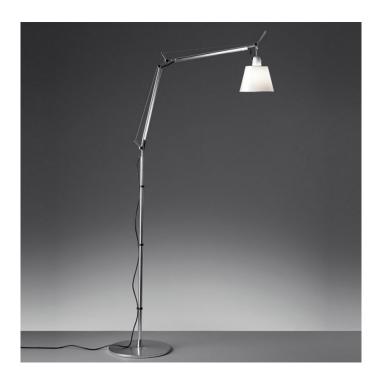

## **Tolomeo Basculante Floor Lamp by Artemide**

The Tolomeo Basculante floor lamp was designed by Michele de Lucchi & Giancarlo Fassina and has the perfect combination of function and contemporary aesthetic that makes this lamp a much needed piece. The floor lamp has two arms connected together by a spring mechanism so you can angles the light where you need with minimal effort. The lampshade is made with either silk satin fabric or parchment paper, producing a warm, diffused light that creates a welcoming atmosphere.

The flexibility of the Tolomeo Basculante floor light makes it perfect as a reading/task light in offices and lounges and the modern look make it an eye-catching lamp. Suitable for use in work spaces and homes, this floor light is universally versatile. Match this lamp with others from the <a href="Artemide Tolomeo collection">Artemide Tolomeo collection</a> to create a consistent lighting scheme throughout your interior.