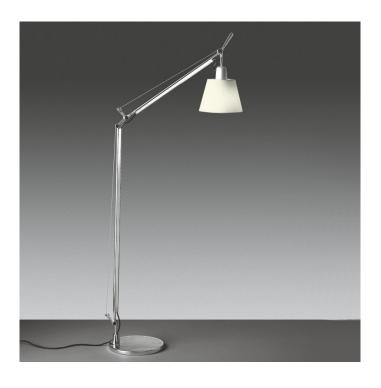

# **Tolomeo Basculante Reading Floor Lamp by Artemide**

Designed by Michele de Lucchi & Giancarlo Fassina, the Tolomeo Basculante floor lamp is a modern and stylish light that can be used for many functions. The lampshade has lovely, clean lines with a classic silhouette which can be moved and angled where you wish. The arm is also movable so you can use the floor lamp as a reading or task light. The shade also diffuses the light so a nice, warm glow illuminates the room, providing a cosy atmosphere.

The Tolomeo Basculante floor light is available with 3 shade colours, so you can match it with your interior design. Perfect for homes and commercial spaces, this floor light can be used in a lounges, bedrooms, offices and many more thanks to its versatility and functionality.