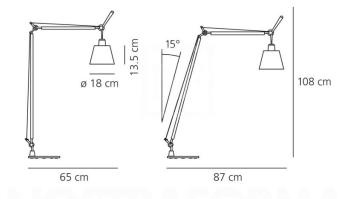

### **PRODUCT SPECIFICATION**

Light Source: 1x 8W max. LED E27 (excluded)

IP Code: 20

Dimensions: Ø 18 cm shade

13.5 cm shade height

Ø 23 cm base 87 cm depth 108 cm height

15