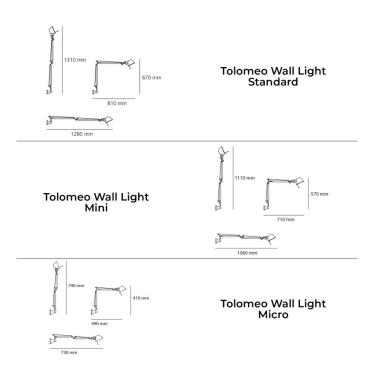

**Mini**: Integrated on/off switch on the product. **Micro**: In line on/off switch included on cable.

**Dimensions: Standard** 

Height: 67-131cm Depth: 81-126cm

Mini

Height: 57-111cm Depth: 71-106cm

Micro

Height: 41-74cm Depth: 49-73cm