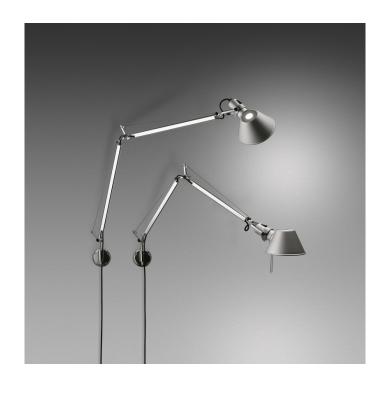

### **Tolomeo Wall Light by Artemide**

Versatility, contrast and a fine contemporary design are the main characteristics of the Tolomeo wall light. With a completely adjustable body and shade, this wall light is fantastic to use as a reading or task light whilst using minimal space. Available in various finish options, this wall light looks fantastic in every setting, whether you want to add a pop of vibrant colour to the room or have a light with a subtle finish to seamlessly slip into your design scheme.

The Tolomeo wall lamp is available in 3 sizes so you can light up spaces both big and small. Wonderful as a directional light that can also provide ambience, this wall lamp is not one to miss and will bring all the innovation, style and functionality of superior Italian design. Match with other lights from the renowned <a href="Artemide Tolomeo collection">Artemide Tolomeo collection</a> for a consistent lighting scheme throughout your space.