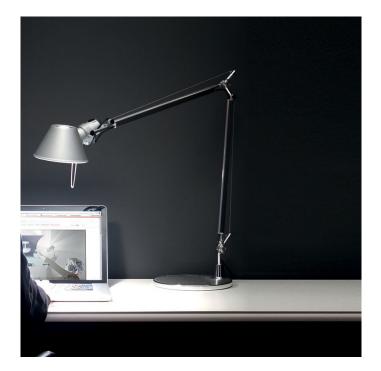

# **Tolomeo LED Table Lamp by** Artemide

The iconic Artemide Tolomeo collection, designed by Michelle de Lucchi and Giancarlo Fassina, introduces the Tolomeo LED table lamp. With flexibilitity and design for every desk and setting, this table lamp has a spring mechanism connecting the arms and a movable lampshade enabling you to direct the light where you want. The design is streamlined, using clean lines to produce a classic silhouette that will look amazing in many rooms.

The Tolomeo LED table light has an integrated light source and a dimmer switch, allowing you to adjust the brightness as you wish, whether you want to create a warm atmosphere or need a bright light for tasks. This table light can be used in the home, at the office or in public places, bringing a touch of renowned Italian manufacturing to the interior.