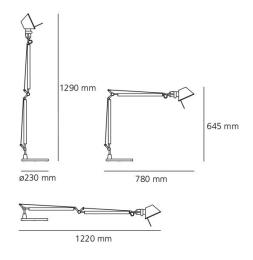

#### **PRODUCT SPECIFICATION**

LA8325

Light Source: 10W, 3000K, 593 Lumens

**IP Code:** 20 **Dimming:** Integrated dimmer on the product. Dimensions: Depth: 78-122cm Height: 64.5-129cm

Base: Ø23cm