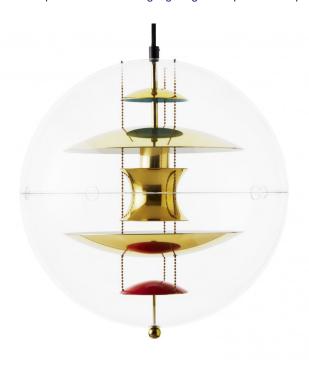

## Verpan VP Globe Brass Pendant light

The Verpan VP Globe Brass Pendant light was designed by Verner Panton as part of the iconic VP Globe collection. Panton stated that 'different executions of the design allows for different expressions' and the brass version uses a metallic brass finish to add a touch of luxury to the classic design.

The VP Globe Brass Pendant light features a decorative mood setting light output that casts an ambient soft light into the surroundings. This futuristic sculptural design adds a statement to any space, whether it be in a dining room, bathroom or hallway, this iconic pendant light is just as elegant switched off as it is switched on.

#### PRODUCT SPECIFICATION

Light Source: 1 x max 60W E14 (excluded)

IP Code: 20

**Dimming:** Dimmable via mains phase dimming

Dimensions: Ø40cm

400cm cable length

VP GLOBE ø40

For all sales and technical enquiries, please contact: