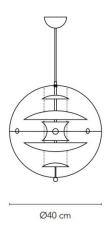

#### PRODUCT SPECIFICATION

Light Source: 1 x max 60W E14 (excluded)

IP Code: 20

**Dimming:** Dimmable via mains phase dimming

Dimensions: Ø40cm

400cm cable length

VP GLOBE ø40

For all sales and technical enquiries, please contact: