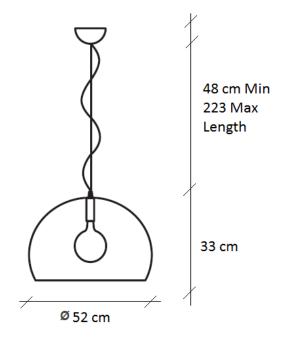

#### PRODUCT SPECIFICATION

Light 15W LED E27 1300lm 2700K

Source:

IP Code: 20

Dimming: Non dimmable lamp included, product can be

dimmed with other lamps

Dimensions: Ø 52cm

200cm cable length