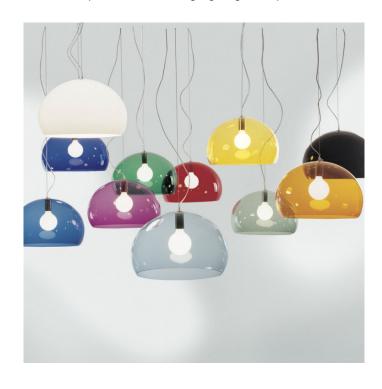

# FL/Y Pendant by Kartell

The original FL/Y, designed by Ferruccio Laviani, in a medium size with a diameter of 52 cm, comes in various playful colours and finishes. The fact the shade is not perfectly hemispherical was a decision made by Kartell to maximise the light collection of the pendant, giving a glistening and iridescent light display.

This iconic 21st century design is perfect for kitchens, bedrooms or living areas expressing the cheerful and joyful spirit of Kartell, used either as a singular pendant or a cluster or linear display.

The Kartel Fly Pendant is also available in a smaller 38cm and larger 83cm size.