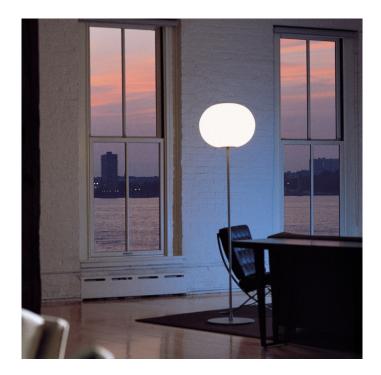

# **Glo-Ball Floor Light by Flos**

The Glo-Ball floor lamp emits a diffused, glare-free light and provides a beautiful glow in the room. The floor lamp by Jasper Morrison comes with a spherical opaline glass diffuser and a greypainted steel stem and base.

Suitable for all rooms in your home and equipped with an electronic dimmer switch, the Glo-Ball floor light allows you to adjust the brightness to your preference. The floor light is available in three sizes the **F1** (small), **F2** (medium) and **F3** (large) and you can choose between a silver or a matt black base.