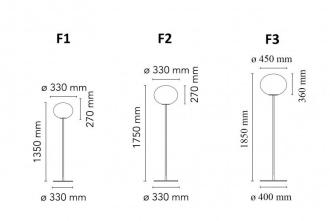

Suitable for all rooms in your home and equipped with an electronic dimmer switch, the Glo-Ball floor light allows you to adjust the brightness to your preference. The floor light is available in three sizes the **F1** (small), **F2** (medium) and **F3** (large) and you can choose between a silver or a matt black base.

### PRODUCT SPECIFICATION

H

David Village Lighting

| Light Source: | F1 - 1 x max 150W E27 T38 (excluded)<br>F2 - 1 x max 250W E27 T38 (excluded)<br>F3 - 1 x max 250W E27 T38 (excluded) |
|---------------|----------------------------------------------------------------------------------------------------------------------|
| IP Code:      | 20                                                                                                                   |
| Dimming:      | In line dimmer included on cable                                                                                     |
| Dimensions:   | F1:<br>Ø33cm shade<br>135cm height<br>Ø33cm base<br>F2:<br>Ø33cm shade<br>175cm height<br>Ø33cm base                 |
|               | F3:<br>Ø45cm shade<br>185cm height<br>Ø40cm base                                                                     |