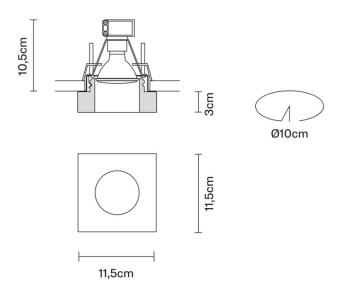

#### **PRODUCT SPECIFICATION**

20

Light Source: 1 x Max 7W GU10 LED (excluded)

IP Code:

**Dimming:** Dimmable via Triac dimming.

Dimensions: Ø10cm Width: 11.5cm Length: 11.5cn

Length: 11.5cm Shade Depth: 3cm Recess Depth: 10.5cm