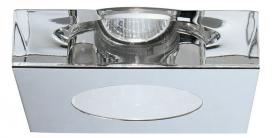

## Fabbian Lui Recessed Light

Designed by Pamio Design, the Fabbian Lui Recessed Spotlight has a square shape, which is carefully designed in every detail. The diffuser is crafted from transparent crystal glass, you can choose between either transparent or polished metal finish, depending on how much you want the recessed light to stand out. The Fabbian Lui produces a functional downlight, which is enhanced by the high quality of the glass, creating an intriguing lighting effect on the ceiling.

Fabbian Lui utilises a clean and minimalistic design, adding unobtrusive and functional spotlights to your space. Lui is suitable for a wide range of environments both in the home, the workplace or public interiors - an excellent solution for illuminating hallways, offices, dressing rooms or kitchens.