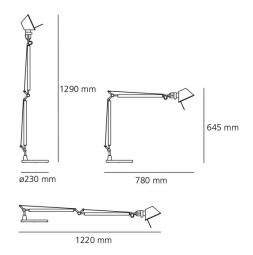

#### PRODUCT SPECIFICATION

Light Source: 1 x Max 8W E27 LED (excluded)

IP Code: 20

**Dimming:** Integrated on/off switch on the product.

Dimensions: Depth: 78-122cm

Height: 64.5-129cm Base: Ø23cm

For all sales and technical enquiries, please contact: