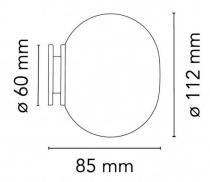

### PRODUCT SPECIFICATION

**Light Source:** 1 x max 25W G9 (excluded) **IP Code:** 40 - mirror, 44 - ceiling/wall

**Dimming:** Dimmable via mains phase dimming

Dimensions: Ø11.2cm glass diffuser

Ø6cm base mount 8.5cm depth

(Ø 3.5cm mirror hole)