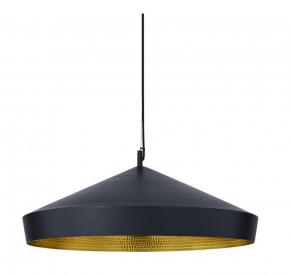

## Beat Flat LED Pendant Light by Tom Dixon

A part of the <u>Tom Dixon Beat collection</u>, the Beat Flat LED pendant updates the design with an integrated LED light source. The lampshade is made from spun brass, with a black exterior and a brass interior which provides a warm glow. The pendant lamp has curved and clean lines, with a contemporary aesthetic that is eye-catching.

The Beat Flat LED pendant is best used over surfaces for useful lighting and can also be used as a main light. Use this pendant alone or in multiple and match with other pendants from the Beat range to create a beautiful design scheme throughout your interior.

#### PRODUCT SPECIFICATION

Light Source: 6W, 3000K, 800 Lumens

IP Code: 20

Dimming: Dimmable via mains phase dimming.

Dimensions: Ø60cm

Height: 20cm

Cable Length: 250cm

For all sales and technical enquiries, please contact: