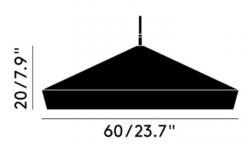

#### PRODUCT SPECIFICATION

Light Source: 6W, 3000K, 800 Lumens

IP Code: 20

Dimming: Dimmable via mains phase dimming.

Dimensions: Ø60cm

Height: 20cm

Cable Length: 250cm

For all sales and technical enquiries, please contact: