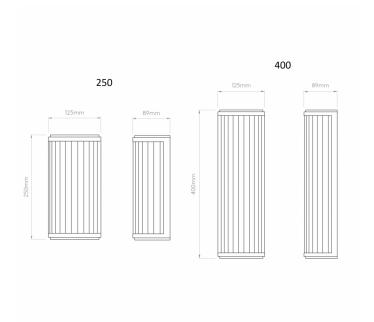

The Versailles LED wall lamp is available in 3 colours, matt gold, polished chrome and bronze so you can find the perfect finish for you interior. The wall lamp is also available in 2 sizes, the smaller 250 and the larger 400.

#### PRODUCT SPECIFICATION

Light Source: 250 - 5.1W, 3000K, 325 Lumens

400 - 7.8W, 3000K, 680 Lumens

IP Code:

Dimming: Dimmable via mains phase dimming.

Dimensions: 250:

Height: 25cm Width: 12.5cm Depth: 8.9cm

400:

Height: 40cm Width: 12.5cm Depth: 8.9cm

For all sales and technical enquiries, please contact:

+44 (0)114 263 4266

info@davidvillagelighting.co.uk

www.davidvillagelighting.co.uk