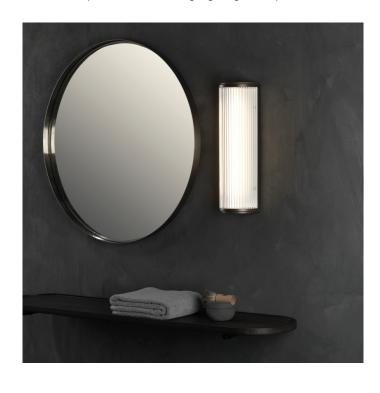

## Versailles LED Dimmable Wall **Light by Astro**

Inspired by classic 1930s design, the Versailles LED wall light has a simple columned aesthetic that is chic and stylish. The wall lamp has a glass shade that provides a soft and illuminating glow, perfect for many settings. The Versailles dimmable wall lamp was mainly designed for use in the bathroom although it can be used in plenty of spaces, whether you need to line a hallway or need a handy light in an office.

The Versailles LED wall lamp is available in 3 colours, matt gold, polished chrome and bronze so you can find the perfect finish for you interior. The wall lamp is also available in 2 sizes, the smaller 250 and the larger 400.