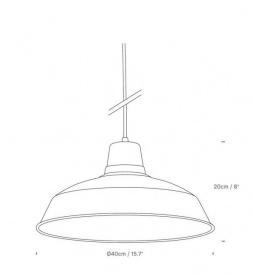

#### **PRODUCT SPECIFICATION**

Light Source: 1 x Max 100W E27 (excluded)

 Dimming:
 Dimmable via mains phase dimming.

 Dimensions:
 Ø40cm

 Height:
 20cm

 Cable Length:
 120cm