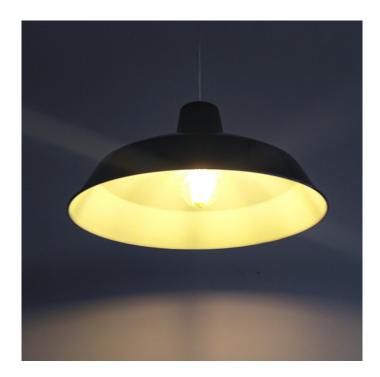

## Foundry Pendant Light by Innermost

The Foundry pendant light is influenced by classic industrial design, with a silhouette that has a clean and clear lines. The pendant has a round, domed shape and emits a downward light that is perfect for hanging over tables and for use as a main light. The pendant lamp is made from spun steel and is available in 3 colours which is matched with a white interior.

Available in black, red or white, the Foundry pendant lamp will seamlessly slip into any design scheme, whether you want a splash of bright colour or a more subtle look. Use alone or in multiple to create the right look and function for your space.