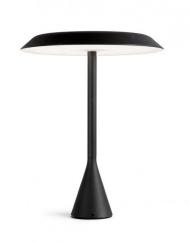

## Panama Mini LED Portable Table Lamp

The rechargeable and portable version of the Panama LED table lamp, the Panama Mini portable light has a small size and a sleek silhouette for ease of use and a contemporary aesthetic. Available in either a coal black or white textured colour finish, this rechargeable table light has an integrated LED light source for a long-lasting glow.

The Panama Mini LED portable table light has a battery life of 10 hours when fully charged using the included charger cable and has an dimmer switch located on the base so you can create the right ambience for your interior. Suitable for both domestic and commercial use, this table light will be a lovely addition to any space and has a wide variety of uses to suit your needs.