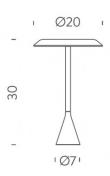

## PRODUCT SPECIFICATION

Light Source: 3.5W, 2700K, 250 lumens

**Dimming:** Integrated dimmer on the product

Dimensions: Ø20cm shade

30cm height Ø7cm base

120cm cable length

For all sales and technical enquiries, please contact: