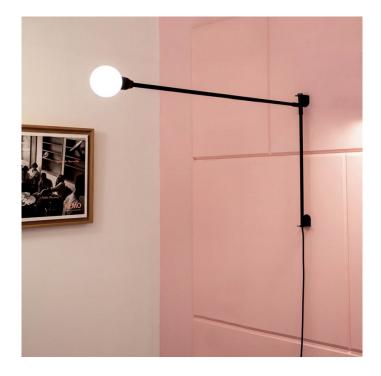

## Potence Pivotante Mini Wall Light by Nemo Lighting

The mini version of the <u>Potence Pivotante wall light</u>, this wall lamp is defined by a simple black structure that sits perpendicularly from the wall. The arm reaches out and can rotate around 180 degrees so you can direct the light where you need to.

The Potence Pivotante Mini wall lamp is perfect for many interiors, with its minimalist and classic aesthetic looking iconic in any room. The exposed bulb allows for a soft glow and makes this wall light wonderful as a task/reading light and an ambient light.