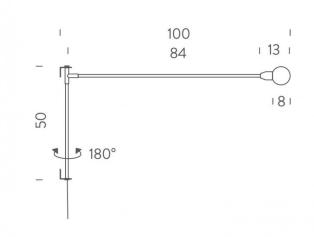

### PRODUCT SPECIFICATION

NEMO

LA10376/M

Light Source: 1 x max 4W G9 LED (included)

IP Code:

Dimming: Dimmable via mains phase dimming

Dimensions: 84cm arm 100cm depth 50cm height 250cm cable length

20