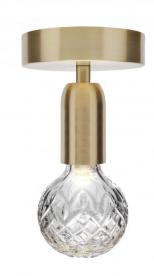

### **Crystal Bulb Ceiling Light by Lee Broom**

Inspired by the craftsmanship of crystal cutting, the Lee Broom Crystal Bulb Ceiling Light consists of an ornamental glass bulb which harbours a pattern reminiscent of traditional cut whisky glasses and decanters. With a brushed brass metal structure, this ceiling lamp delivers a sophisticated and stylish aesthetic that will look beautiful in any room. The Crystal Bulb Ceiling Light features a brushed brass ceiling fitting embossed with the Lee Broom logo and is available with either a clear bulb or a frosted bulb, each providing unique illumination.

The clear glass bulb provides a more direct light, whereas the frosted bulbs offer a higher diffusion to the light source resulting in softer ambient lighting. The Lee Broom Crystal Bulb Ceiling Light can be utilised in smaller spaces alone or in bigger spaces in multiples to provide a bolder illumination. The ceiling light is simple, but it creates a stylish expression in whichever room you decide to display it in.