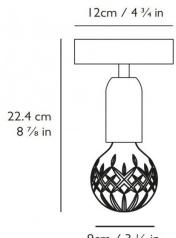

#### PRODUCT SPECIFICATION

Light Source: 1 x Max 2W E27 LED (included)

IP Code:

Dimmable via mains phase dimming.

Dimensions:

Dimming:

Ø9cm

Height: 22.4cm

Ceiling Mount: Ø12cm

9cm / 3 ½ in