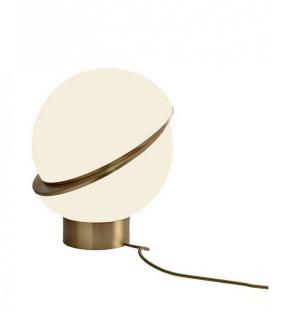

# Mini Crescent Table Lamp by Lee Broom

The smaller version of the Lee Broom Crescent table lamp, the Mini Crescent Table Lamp is made from opal acrylic and metal and is characterised by its spherical design. The sphere is split in half, creating a crescent shape, reminiscent of the luminous moon. The Mini Cresent table lamp is available in an opal and brushed brass colour finish, which looks classic and sophisticated in any room.

The opal lampshade of the Lee Broom Mini Crescent Table Lamp creates a diffused and soft glow, perfect for creating a welcoming ambience in your interior. For this reason, this table lamp is perfect for use on coffee tables, desks, side tables, shelves and more to add a chic and interesting aesthetic to your home or commercial setting.