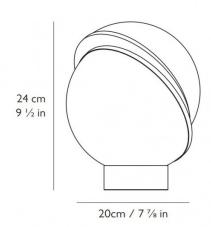

#### PRODUCT SPECIFICATION

Light Source: 1 x Max 6.3W E27 LED (included)

IP Code: 20

**Dimming:** In line on/off switch included on cable.

Dimensions: Ø20cm

Height: 24cm

Cable Length: 200cm

For all sales and technical enquiries, please contact: