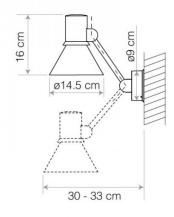

#### **PRODUCT SPECIFICATION**

ANGLEPOISE®

LA10205/W2

Light Source: 1 x max 6W E27 LED (included)

| Light Source. | T X max ow E27 LED (included)                                                                                                     |
|---------------|-----------------------------------------------------------------------------------------------------------------------------------|
| IP Code:      | 20                                                                                                                                |
| Dimming:      | Integrated on/off switch on the product                                                                                           |
| Dimensions:   | Ø14.5cm shade<br>16cm shade height<br>Ø9cm wall base<br>33cm max. reach (from wall to shade)<br>250cm cable length (cable & plug) |