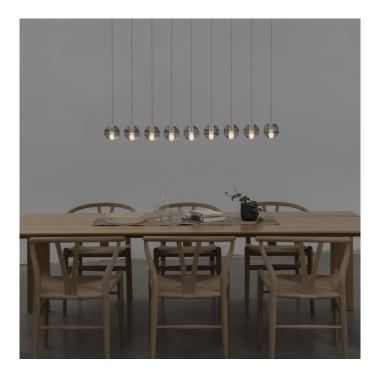

### 14.9 Linear Pendant Light by Bocci

The 14.9 linear pendant is part of the <u>Bocci 14 series</u>, and is made up of 9 individual pendants that have an adjustable cable length of up to 300cm. Perfect as a main light or as an overhead light above tables and surfaces, this linear pendant has 9 gorgeous blown glass shades which hold an included light bulb from Bocci.

You can choose between an **LED 1.5W** bulb or a **Xenon 10W** bulb which are both long-lasting and dimmable. The 14.9 pendant works wonderfully in both homes and professional spaces and with a simple yet stylish design, it will not disappoint.