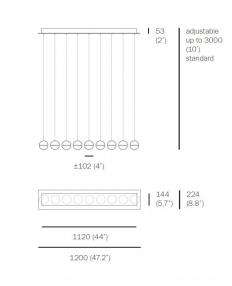

#### **PRODUCT SPECIFICATION**

Light Source: 9 x Max 10W G4 Xenon (included) or

9 x Max 1.5W G4 LED (included)

- **Dimming:** Dimmable using trailing edge dimming.
- Dimensions: Each Shade: Ø10.2cm Ceiling Canopy Width: 120cm Max Cable Length: 300cm