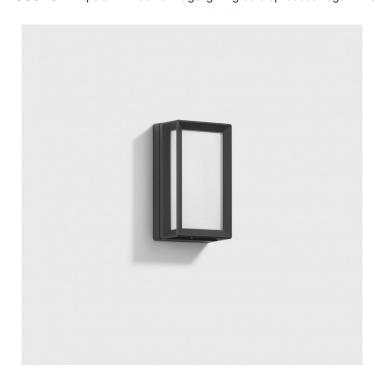

## Bega 22750 LED Ceiling/Wall Light

A luminaire by renowned German manufacturer BEGA made of robust materials including aluminium alloy, aluminium and stainless steel BEGA Unidure® coating technology, with impact resistant crystal glass. Ip rated 65, suitable for both indoor and outdoor use.

This product has an integrated LED light source which is available in either warm white (3000K) or a cool white (4000K) colour temperature.

#### PRODUCT SPECIFICATION

Light Source: 4.9W 3000K 349 Lumens

or

4.9W 4000K 356 Lumens

IP Code: 65

**Dimming:** Non dimmable. **Dimensions:** Height: 21.5cm

Width: 12.5cm Depth: 11cm

For all sales and technical enquiries, please contact: