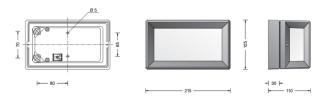

#### PRODUCT SPECIFICATION

Light Source: 4.9W 3000K 349 Lumens

or

4.9W 4000K 356 Lumens

IP Code: 65

**Dimming:** Non dimmable. **Dimensions:** Height: 21.5cm

Width: 12.5cm Depth: 11cm

For all sales and technical enquiries, please contact: