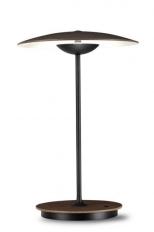

# Marset Ginger 20 M LED Portable Table Lamp

David Village Lighting

SOURCE: https://www.davidvillagelighting.co.uk/product/Marset-Ginger-20-M-LED-Portable-Table-Lamp/21065

## Marset Ginger 20 M Portable Table Lamp

This 20 M portable table lamp is the most recent addition to the Ginger collection designed by Joan Gaspar. The delicate-looking shade is made of a thin layer of wood that has been expertly molded using high pressure and layering paper and resin. This technique creates a unique design that uses wood in a new and exciting way.

The metallic stem and base contrast with the soft cosy wood to create a hardy and easily transported portable lamp. The battery is located within the metal base of the lamp and, when fully charged, can give 5 hours of light at full brightness. The three-stage dimmer allows you to control the light intensity with ease and precision. Charged with a USBC charging cable, the Ginger 20M portable gives you the freedom to take light wherever you