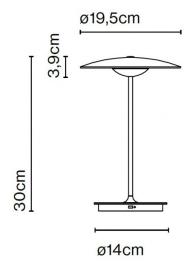

#### PRODUCT SPECIFICATION

Light Source: 5W, 2700K, 478 Lumens

**Dimming:** Integrated dimmer on the product.

Dimensions: Shade: Ø19.5cm

Shade Height: 3.9cm Total Height: 30cm Base: Ø14cm