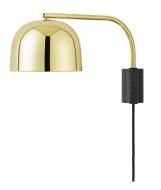

# Grant LED Wall Light by Normann Copenhagen

The Grant wall light is a part of the <u>Grant collection</u>, a range designed by Simon Legald. Available in a black or brass finish, the wall light is made from polished steel with a subtle black granite base that sits below the structure. The combination of materials contrast with each other, creating an elegant and graceful aesthetic that is intriguing and alluring.

The Grant wall lamp comes in 2 sizes, the shorter 43cm and the longer 111cm, so you can find the right fit and function for your space. The dispersion lens in the shade means the included LED light source is diffused and soft, perfect for a welcoming atmosphere. The included dimmer switch also means you can create just the right light setting, whether you need a bright light for tasks/reading or a soft light for a cosy night in. Use in homes and commercial spaces in many interiors, from lounges to offices, corridors to reception areas.