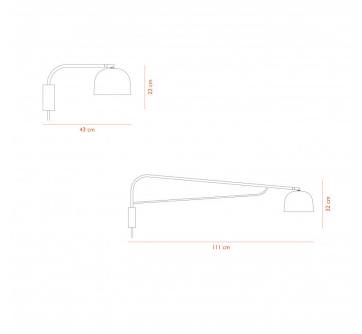

The Grant wall lamp comes in 2 sizes, the shorter 43cm and the longer 111cm, so you can find the right fit and function for your space. The dispersion lens in the shade means the included LED light source is diffused and soft, perfect for a welcoming atmosphere. The included dimmer switch also means you can create just the right light setting, whether you need a bright light for tasks/reading or a soft light for a cosy night in. Use in homes and commercial spaces in many interiors, from lounges to offices, corridors to reception areas.

#### **PRODUCT SPECIFICATION**

Light Source: 4W, 3000K, 300 Lumens

**IP Code:** 20

normann

COPENHAGEN

10322/W

- **Dimming:** In line dimmer included on cable
- Dimensions: 43cm:
  - Shade: Ø17.5cm Height: 22cm Depth: 43cm Cable: 400cm
  - **111cm:** Shade: Ø17.5cm Height: 32cm Depth: 111cm Cable: 400cm