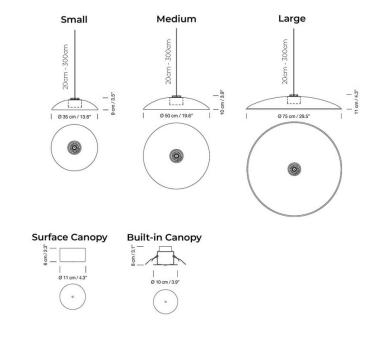

The HeadHat Plate pendant lamp comes in three sizes, small, medium or large, and is available with either a surface or built-in ceiling canopy. The four colour finishes available range from colourful to subtle, so you can find the right look to match your design scheme. Use as a main light or as a light over tables for an efficient illumination and stylish lighting solution.

additional willing may be required on site

**Dimensions: Small** 

Ø35cm Height: 9cm

**Medium** Ø50cm Height: 10cm

**Large** Ø75cm Height: 11cm

Surface Canopy Ø11cm x 6cm

Built-in Canopy Ø10cm x 8cm

Cable Length: 20cm-300cm