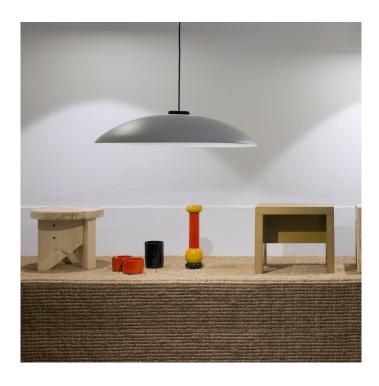

# HeadHat Plate LED Pendant Light by Santa & Cole

The HeadHat Plate pendant is one of Santa & Cole's lights that uses the innovative HeadLED technology, where different shades can be used using the LED light source. The Plate pendant light is characterised by a hemispherical metal shade, exhibiting smooth lines and a large shape for effective lighting.

The HeadHat Plate pendant lamp comes in three sizes, small, medium or large, and is available with either a surface or built-in ceiling canopy. The four colour finishes available range from colourful to subtle, so you can find the right look to match your design scheme. Use as a main light or as a light over tables for an efficient illumination and stylish lighting solution.